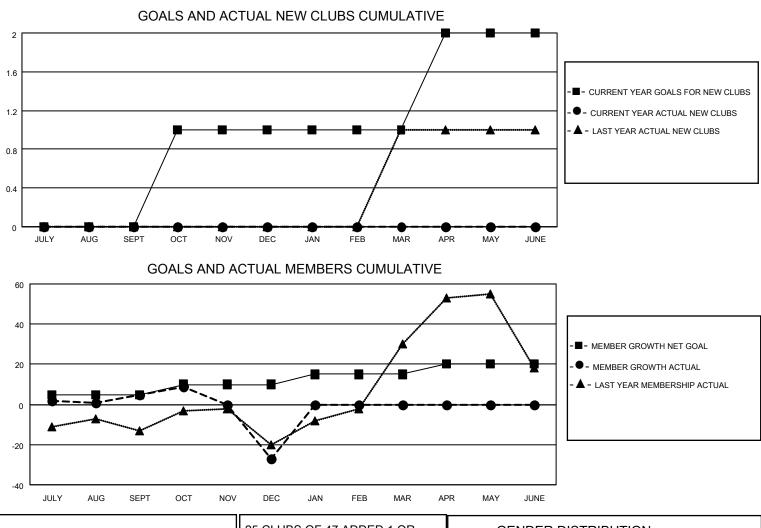

## LOCATION WASHINGTON

District 19 H

Results as of: 12/31/2022

| Clubs                 |               |           |               | Members               |                        |                         |                                                    |
|-----------------------|---------------|-----------|---------------|-----------------------|------------------------|-------------------------|----------------------------------------------------|
| RESULTS FOR 2022-2023 |               |           |               | RESULTS FOR 2022-2023 |                        |                         |                                                    |
| QUARTER               | NEW CLUB GOAL | NEW CLUBS | DROPPED CLUBS | QUARTER MEME          | BER GROWTH NET<br>GOAL | MEMBER GROWTH<br>ACTUAL | DROPPED<br>MEMBERS ACTUAL<br>(including transfers) |
| JULY/AUG/SEPT         | 0             | 0         | 1             | JULY/AUG/SEPT         | 5                      | 38                      | 28                                                 |
| OCT/NOV/DEC           | 1             | 0         | 1             | OCT/NOV/DEC           | 5                      | 39                      | 66                                                 |
| JAN/FEB/MAR           | 0             | 0         | 0             | JAN/FEB/MAR           | 5                      | 0                       | 0                                                  |
| APR/MAY/JUNE          | 1             | 0         | 0             | APR/MAY/JUNE          | 5                      | 0                       | 0                                                  |